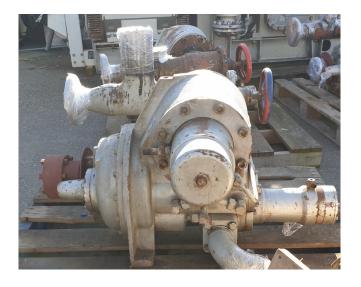

#### Used Sabroe SAB 128 HF MK2

Used Sabroe SAB 128 HF screw compressor. Size 950x800x820mm (LxWxH), Weight 1150kg, 454/547m3/h, 2950/3550RPM \*Why choose for HOSBV? Were not only the largest used refrigeration specialist in Europe, but also, we deliver all equipment including an extensive test, warranty and industrial cleaning. \*Optional we can also perform a new paint job and arrange the logistics