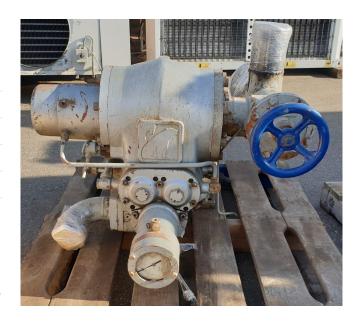

#### Used Sabroe SAB 128 HF MK2

Used Sabroe SAB 128 HF screw compressor. Size 950x800x820mm (LxWxH), Weight 1150kg, 454/547m3/h, 2950/3550RPM \*Why choose for HOSBV? Were not only the largest used refrigeration specialist in Europe, but also, we deliver all equipment including an extensive test, warranty and industrial cleaning. \*Optional we can also perform a new paint job and arrange the logistics