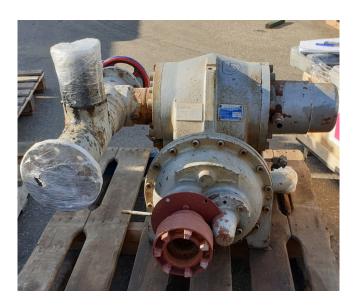

#### Used Sabroe SAB 128 HF MK2

Used Sabroe SAB 128 HF screw compressor. Size 950x800x820mm (LxWxH), Weight 1150kg, 454/547m3/h, 2950/3550RPM \*Why choose for HOSBV? Were not only the largest used refrigeration specialist in Europe, but also, we deliver all equipment including an extensive test, warranty and industrial cleaning. \*Optional we can also perform a new paint job and arrange the logistics