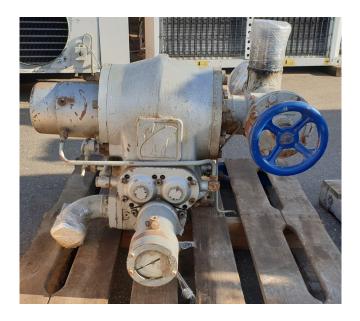

#### Used Sabroe SAB 128 HF MK2

Used Sabroe SAB 128 HF screw compressor. Size 950x800x820mm (LxWxH), Weight 1150kg, 454/547m3/h, 2950/3550RPM \*Why choose for HOSBV? Were not only the largest used refrigeration specialist in Europe, but also, we deliver all equipment including an extensive test, warranty and industrial cleaning. \*Optional we can also perform a new paint job and arrange the logistics