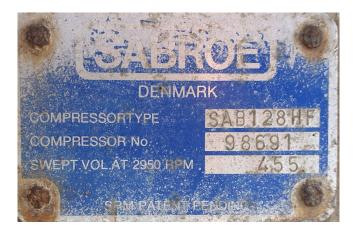

## Sabroe SAB 128 HF MK2

## **Specifications**

| Brand                        | Sabroe                                               |
|------------------------------|------------------------------------------------------|
| Туре                         | SAB 128 HF MK2                                       |
| Refrigerant                  | NH 3 / Freon                                         |
| kW at 0ºC/+40ºC              | 385.2                                                |
| m3 / h                       | 454/547                                              |
| Remarks                      | Our capacity table is                                |
|                              | based on Manufacturer                                |
|                              | spec. We would like to                               |
|                              |                                                      |
|                              | know which refrigerant is                            |
|                              | know which refrigerant is in your system             |
| Remarks                      | _                                                    |
| Remarks   <br>Remarks        | in your system                                       |
|                              | in your system 2950/3550RPM                          |
| Remarks                      | in your system 2950/3550RPM serial number 98691      |
| Remarks    <br>Weight in kg. | in your system 2950/3550RPM serial number 98691 1150 |

#### Used Sabroe SAB 128 HF MK2

Used Sabroe SAB 128 HF screw compressor. Size 950x800x820mm (LxWxH), Weight 1150kg, 454/547m3/h, 2950/3550RPM \*Why choose for HOSBV? Were not only the largest used refrigeration specialist in Europe, but also, we deliver all equipment including an extensive test, warranty and industrial cleaning. \*Optional we can also perform a new paint job and arrange the logistics